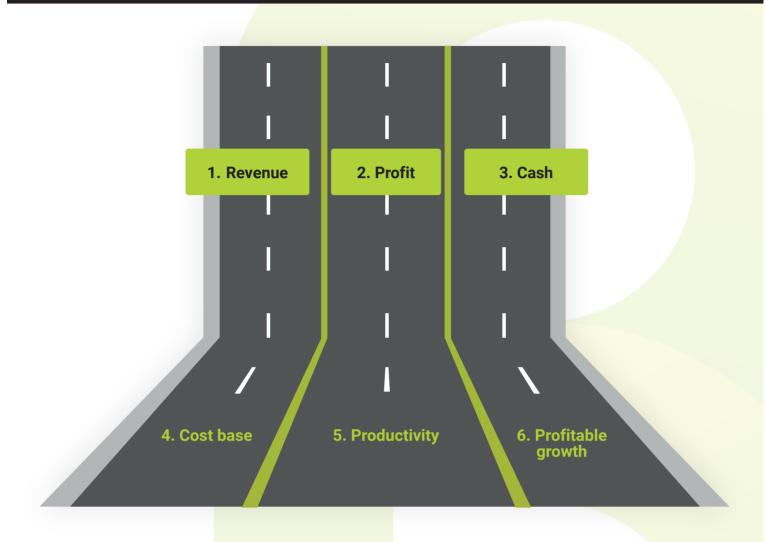

## **GROWTH LEVERS**

Understanding the six business growth levers

# STEP 1. Rememb<mark>er... Revenue is va</mark>nity. Profit is sanity. Cash is reality.

| Question 1 What is your revenue in the one, three and five years? | current financial year? Where | e do you want to be from a revenue perspective in |  |
|-------------------------------------------------------------------|-------------------------------|---------------------------------------------------|--|
|                                                                   |                               |                                                   |  |
|                                                                   |                               |                                                   |  |
|                                                                   |                               |                                                   |  |
|                                                                   |                               |                                                   |  |
|                                                                   |                               |                                                   |  |

# **GROWTH LEVERS**

Understanding the six business growth levers

| Question 2                                                                                                        |                     |
|-------------------------------------------------------------------------------------------------------------------|---------------------|
| What is your profit in the curren <mark>t financial year? What profit metri</mark> cs do you use; gross or net? \ | What is your profit |
| margin? Where do you want to be from a profit perspective in one, three and five years?                           |                     |
|                                                                                                                   |                     |
|                                                                                                                   |                     |
|                                                                                                                   |                     |
|                                                                                                                   |                     |
|                                                                                                                   |                     |
|                                                                                                                   |                     |
|                                                                                                                   |                     |
|                                                                                                                   |                     |
|                                                                                                                   |                     |
|                                                                                                                   |                     |
|                                                                                                                   |                     |
|                                                                                                                   |                     |
| Question 3                                                                                                        |                     |
|                                                                                                                   |                     |
| What is your cash management strategy? What are your debtor days? What are your creditor d                        | ays? How much       |
| ash do you have in the bank? How much do you owe and to whom?                                                     |                     |
|                                                                                                                   |                     |
|                                                                                                                   |                     |
|                                                                                                                   |                     |
|                                                                                                                   |                     |
|                                                                                                                   |                     |
|                                                                                                                   |                     |
|                                                                                                                   |                     |
|                                                                                                                   |                     |
|                                                                                                                   |                     |
|                                                                                                                   |                     |
| TEP 2. Proactive leadership of the cost base                                                                      |                     |
|                                                                                                                   |                     |
| Duration 4                                                                                                        |                     |
| Question 4                                                                                                        |                     |
| What are your current overh <mark>eads/costs? How do you break</mark> down your cost lines? What are the          | e main expenditure  |
| tems within your business?                                                                                        |                     |
|                                                                                                                   |                     |
|                                                                                                                   |                     |
|                                                                                                                   |                     |
|                                                                                                                   |                     |
|                                                                                                                   |                     |
|                                                                                                                   |                     |
|                                                                                                                   |                     |
|                                                                                                                   |                     |